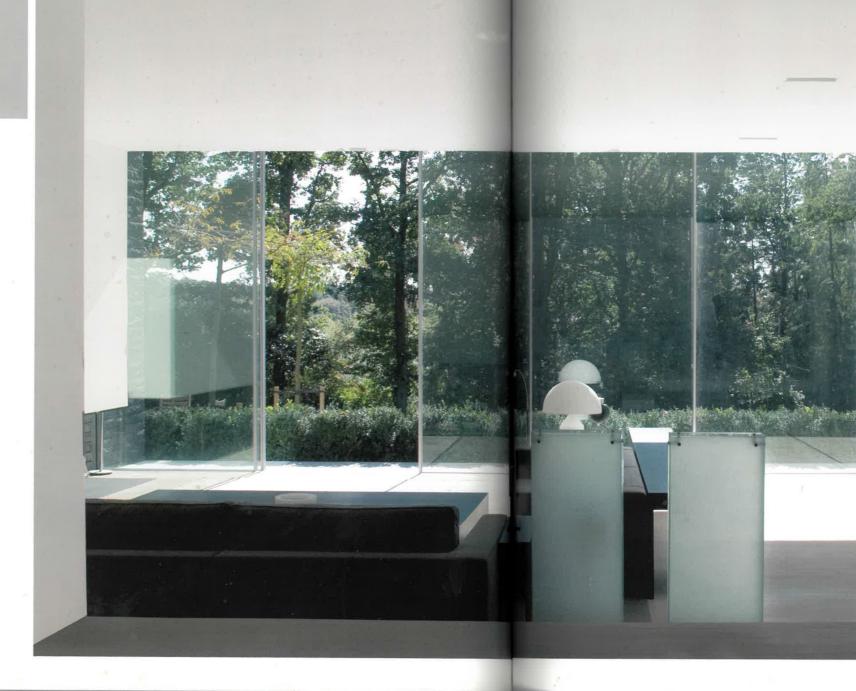

## Geraldine Claisse

8

burgerwoning met conventionele archit tuur verliep in twee fases. In de eerste fo werden nieuwe binnenruimtes g met de gével ingericht. Deze biengen vormt. De grootste zorg werd besteed o