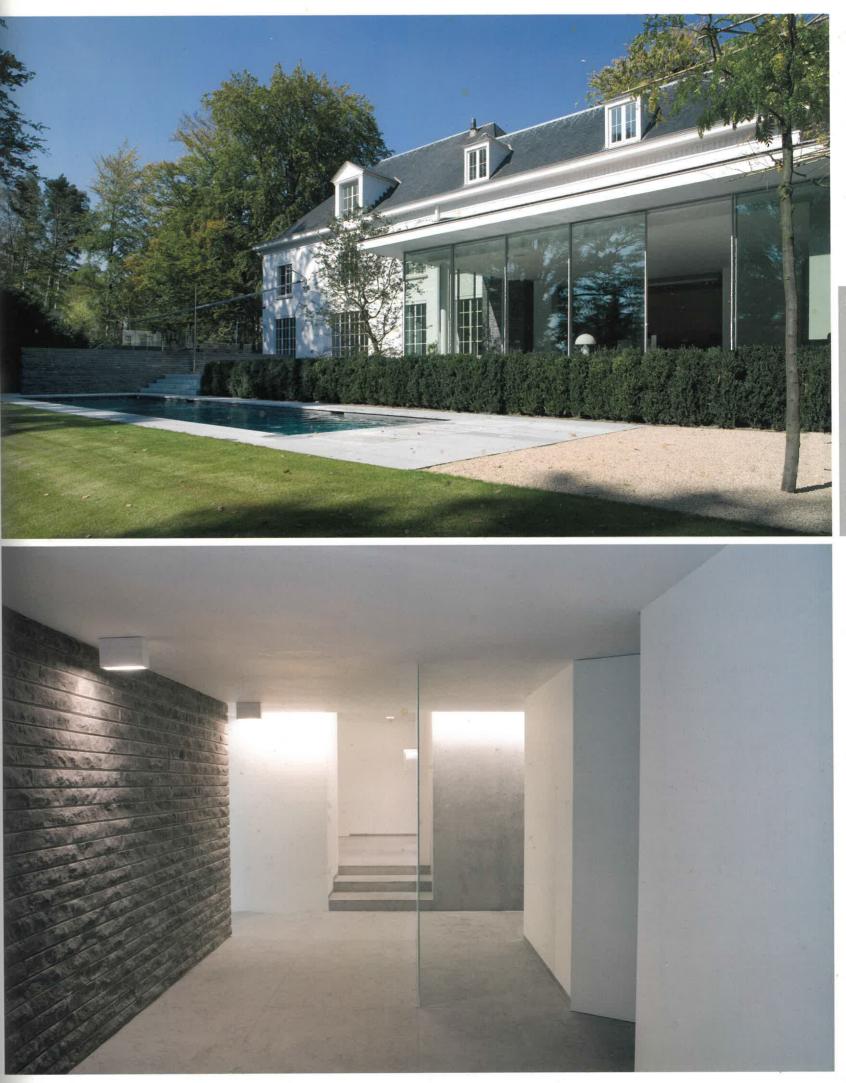

## Geraldine Claisse

8

burgerwoning met conventionele archit tuur verliep in twee fases. In de eerste fo werden nieuwe binnenruimtes g met de gével ingericht. Deze biengen vormt. De grootste zorg werd besteed o