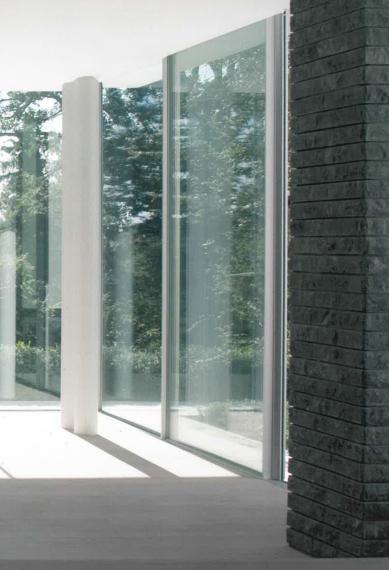

## Geraldine Claisse

8

burgerwoning met conventionele archit tuur verliep in twee fases. In de eerste fo werden nieuwe binnenruimtes g met de gével ingericht. Deze biengen vormt. De grootste zorg werd besteed o