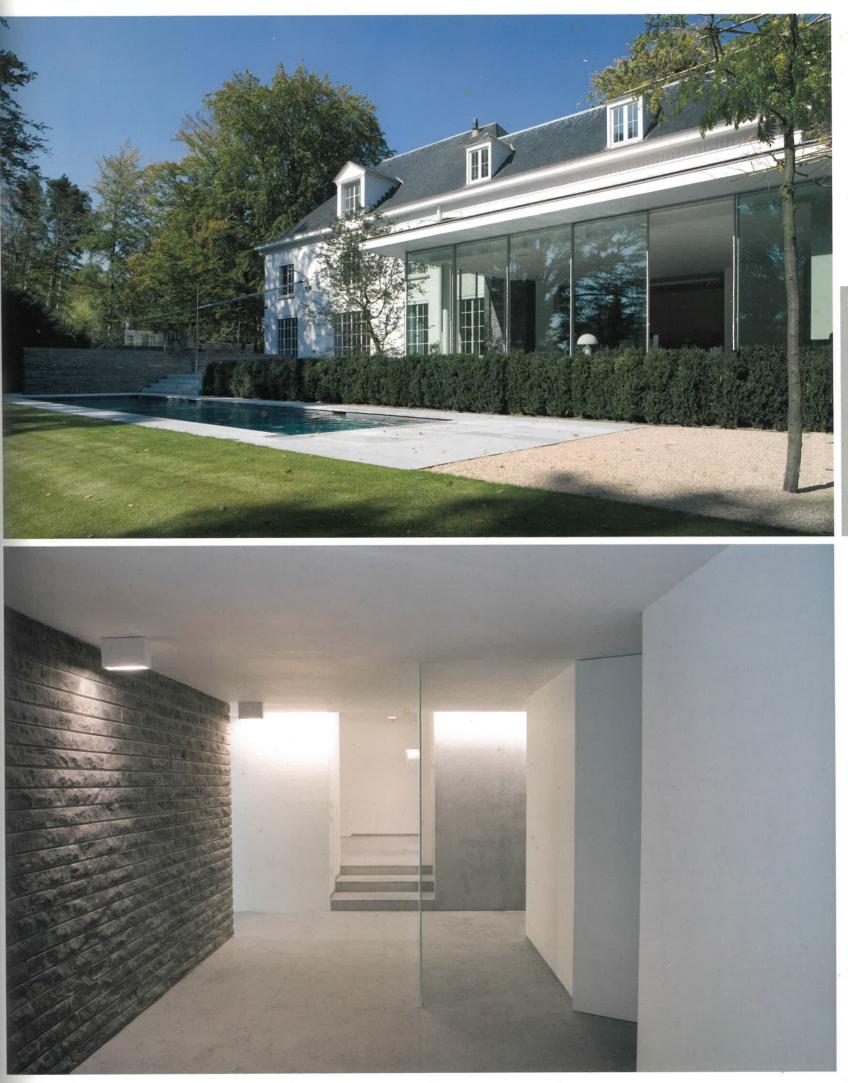

## Geraldine Claisse

8

burgerwoning met conventionele archit tuur verliep in twee fases. In de eerste fo werden nieuwe binnenruimtes g met de gével ingericht. Deze biengen vormt. De grootste zorg werd besteed o